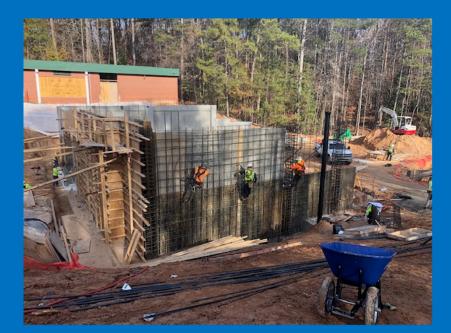

#### Current Activities 12/7/20-12/11/20

- Continued rebar/concrete at gymnasium addition footings.
- Continued rebar and formwork at gym retaining walls.
- Continued concrete foundation wall pours.
- Continued MEP overhead rough at SW wing of renovation.
- Continued in-wall MEP rough at Renovation.
- Completion of slab pour backs and admin addition SOG.
- Continued waterproofing at gymnasium foundation walls.
- Start MEP Underground at gymnasium addition.

Continuation of Rebar and Formwork at Gym Area

Plumbing Underground start at Gym Area

**Balfour Beatty** 