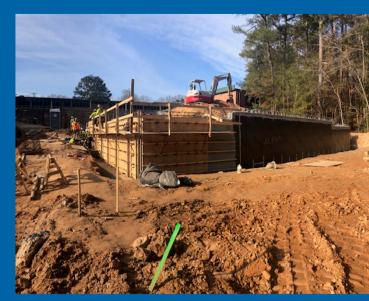

#### Current Activities 12/7/20-12/11/20

- Continued rebar/concrete at gymnasium addition footings.
- Continued rebar and formwork at gym retaining walls.
- Continued concrete foundation wall pours.
- Continued MEP overhead rough at SW wing of renovation.
- Continued in-wall MEP rough at Renovation.
- Completion of slab pour backs and admin addition SOG.
- Continued waterproofing at gymnasium foundation walls.
- Start MEP Underground at gymnasium addition.

Continuation of Rebar and Formwork at Gym Area

Plumbing Underground start at Gym Area

**Balfour Beatty** 