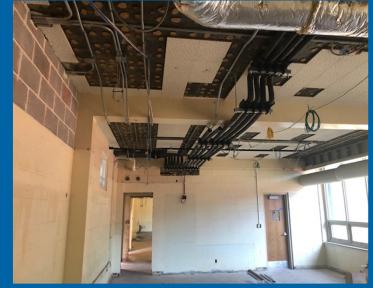

#### Current Activities 12/7/20-12/11/20

- Continued rebar/concrete at gymnasium addition footings.
- Continued rebar and formwork at gym retaining walls.
- Continued concrete foundation wall pours.
- Continued MEP overhead rough at SW wing of renovation.
- Continued in-wall MEP rough at Renovation.
- Completion of slab pour backs and admin addition SOG.
- Continued waterproofing at gymnasium foundation walls.
- Start MEP Underground at gymnasium addition.

#### **Activities**

Cafeteria OH Installation On-going

Elevator Pit Poured

VRF Piping Complete at SW Wing for Pressure Test

Gym Addition North/East Wall Concrete Pour and Waterproofing

Interior Slab Pour Backs Complete