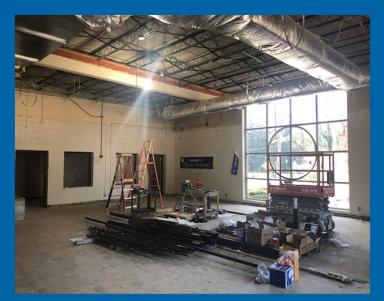

#### Current Activities 12/7/20-12/11/20

- Continued rebar/concrete at gymnasium addition footings.
- Continued rebar and formwork at gym retaining walls.
- Continued concrete foundation wall pours.
- Continued MEP overhead rough at SW wing of renovation.
- Continued in-wall MEP rough at Renovation.
- Completion of slab pour backs and admin addition SOG.
- Continued waterproofing at gymnasium foundation walls.
- Start MEP Underground at gymnasium addition.

#### **Activities**

Cafeteria OH Installation On-going

Elevator Pit Poured

VRF Piping Complete at SW Wing for Pressure Test

Gym Addition North/East Wall Concrete Pour and Waterproofing

Interior Slab Pour Backs Complete